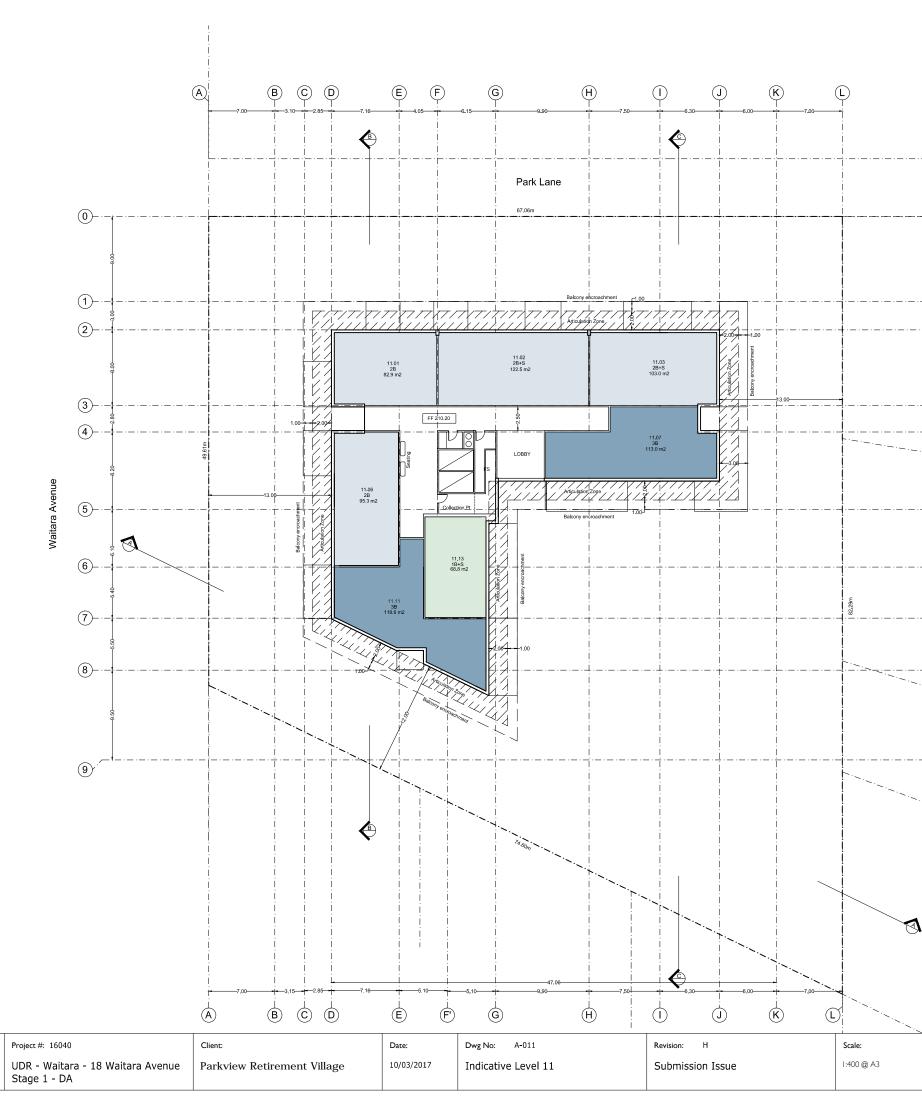

| $\int$   | $\bigvee$ |       | J      |  |
|----------|-----------|-------|--------|--|
| Urban De | sign & Ar | chite | ecture |  |

| Level 8, 75 Miller Street<br>North Sydney NSW 2060 | Project #: 16040                                  | Client:                     | Date:      | Dwg No: A-005         | Revision: H      | Scale:     |
|----------------------------------------------------|---------------------------------------------------|-----------------------------|------------|-----------------------|------------------|------------|
| Tel (02) 8920 8388<br>Web www.gmu.com.au           | UDR - Waitara - 18 Waitara Avenue<br>Stage 1 - DA | Parkview Retirement Village | 10/03/2017 | Indicative Basement 1 | Submission Issue | 1:400 @ A3 |