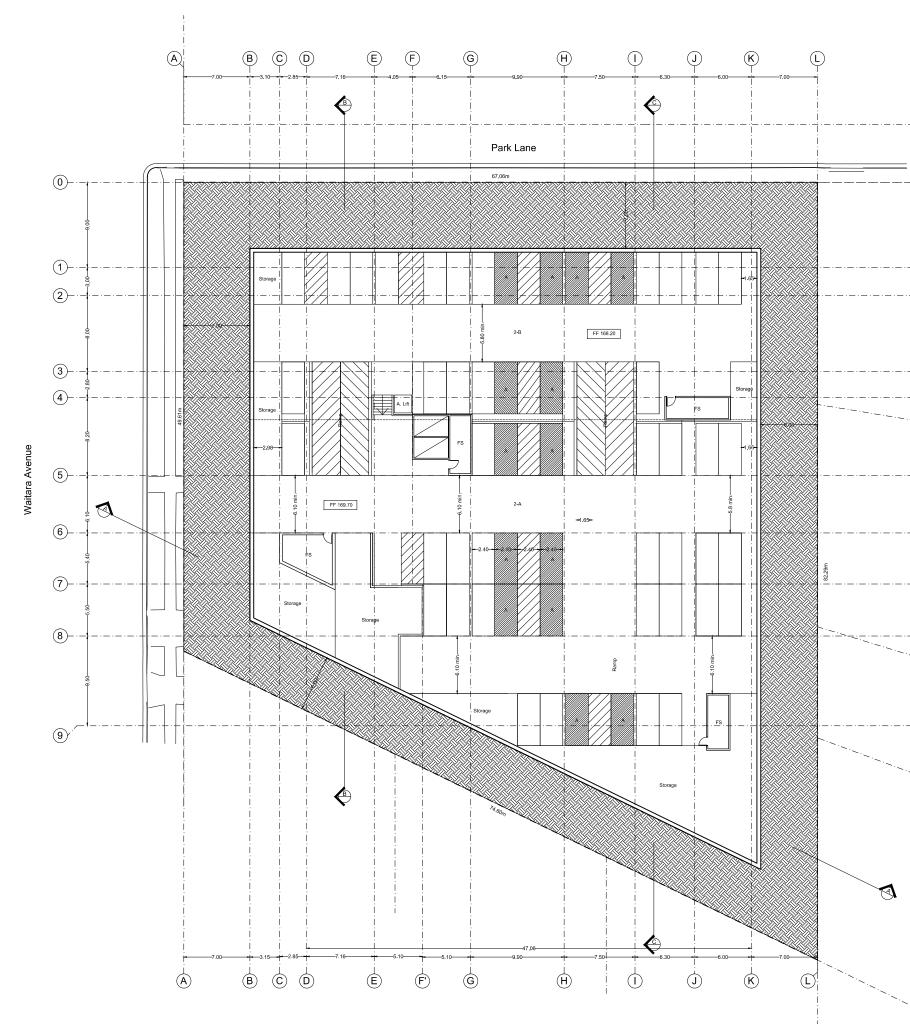

| $\int$   | $\bigvee$ |            |   |
|----------|-----------|------------|---|
| Urban De | sign & Ar | chitecture | 2 |

| Level 8, 75 Miller Street<br>North Sydney NSW 2060 | Project #: 16040                  | Client:                     | Date:      | Dwg No: A-004                       | Revision: H      | Scale:     |
|----------------------------------------------------|-----------------------------------|-----------------------------|------------|-------------------------------------|------------------|------------|
| Tel (02) 8920 8388                                 | UDR - Waitara - 18 Waitara Avenue | Parkview Retirement Village | 10/03/2017 | Indicative Basement 2 - 3 (typical) | Submission Issue | 1:400 @ A3 |
| Web www.gmu.com.au                                 | Stage 1 - DA                      |                             |            |                                     |                  |            |