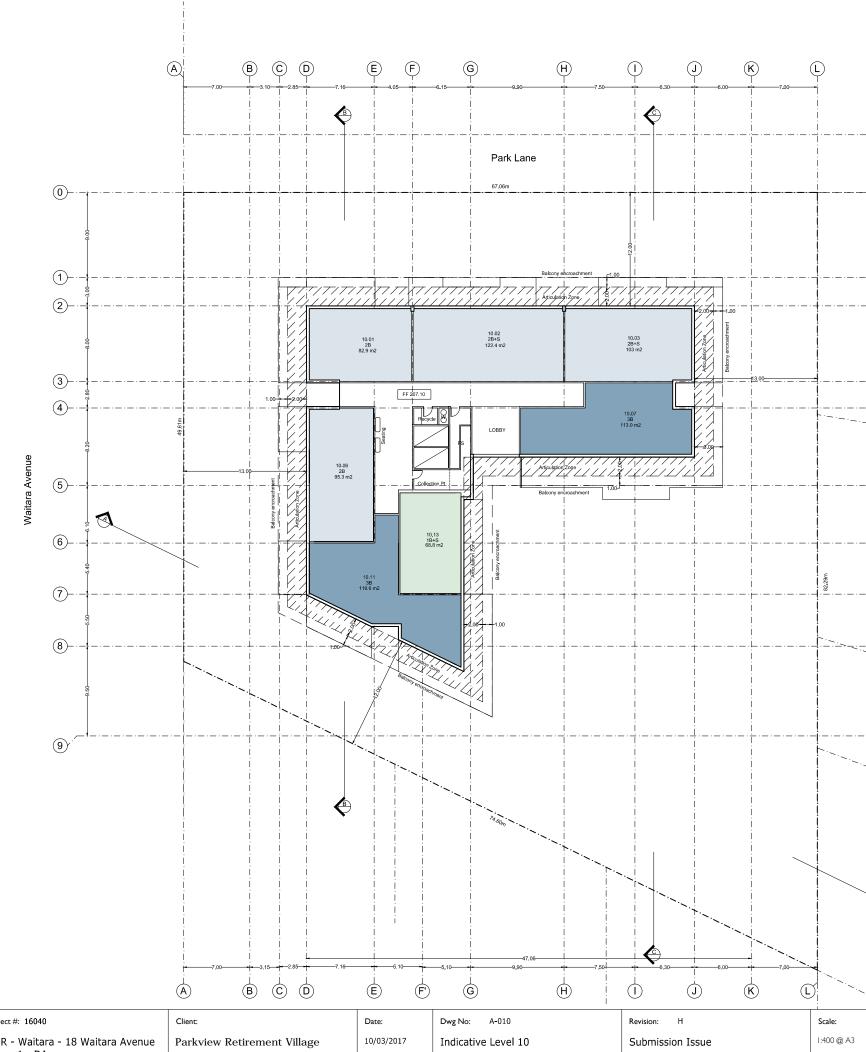

| $\int$   | $\bigvee$ |            |   |
|----------|-----------|------------|---|
| Urban De | sign & Ar | chitecture | 2 |

| Level 8, 75 Miller Street<br>North Sydney NSW 2060 | Project #: 16040                  | Client:                     | Date:      | Dwg No: A-004                       | Revision: H      | Scale:     |
|----------------------------------------------------|-----------------------------------|-----------------------------|------------|-------------------------------------|------------------|------------|
| Tel (02) 8920 8388                                 | UDR - Waitara - 18 Waitara Avenue | Parkview Retirement Village | 10/03/2017 | Indicative Basement 2 - 3 (typical) | Submission Issue | 1:400 @ A3 |
| Web www.gmu.com.au                                 | Stage 1 - DA                      |                             |            |                                     |                  |            |